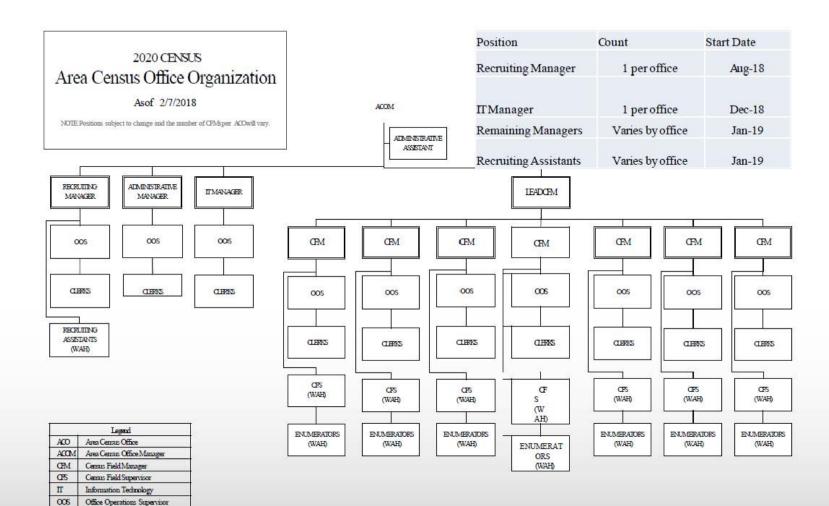

ss Canvassing Operation

| Offices:    | Address:                                  | Area of Coverage:                                                  |
|-------------|-------------------------------------------|--------------------------------------------------------------------|
| Bakersfield | 5060 California Ave. Bakersfield, CA93309 | Inland: Kern County to Siskiyou and<br>Modoc Counties              |
| Oakland     | 7901 Oakport St. Oakland, CA94621         | Coastal: Monterey County to Del Norte<br>County                    |
| Van Nuys    | 6300 Canoga Ave. Woodland Hills, CA91367  | Los Angeles County                                                 |
| Riverside   | 1605 Spruce St. Riverside, CA92507        | Imperial, Orange, Riverside, San Bernardino,<br>San Diego Counties |



Work at Home

## Partnership Program: California Staffing

| Position                     | Count | Start Date     |
|------------------------------|-------|----------------|
| Coordinator                  | 1     | Current Staff  |
| Partnership Specialists      | 5     | Current Staff  |
| Partnership Specialists      | 10    | August 2018    |
| Coordinator                  | 1     | September 2018 |
| Partnership Specialists      | 7     | November 2018  |
| Total CASpecialists          | 22    |                |
| Total Specialists for Region | 41    |                |