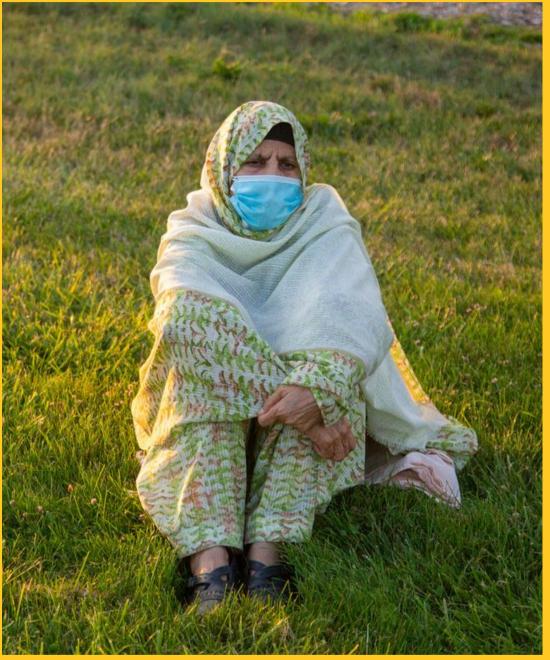

## <u>Community</u>

· MULT F

ਮਰਦਮਸ਼ੁਮਾਰੀ ਵਿੱਚ ਸਿਰਫ ਮੁਢਲੀ ਜਾਣਕ ਹੀ ਲਈ ਜਾਵੇਗੀ। ਤੁਹਾਡਾ ਇੰਮੀਗ੍ਰੇਸ਼ਟ ਸਟੇਟਸ ਜਾਂ ਕਿਸੇ ਵੀ ਤਰਾਂ ਦੇ ਅਪ ਸ ਜਾਂ ਪਿਛੋਕੜ ਸੰਬੰਧੀ ਕੋਈ ਵੀ ਹੀਂ ਪੁੱਛੀ ਜਾਵੇਗੀ। ਘਰ ਵਿੱਚ ਹਰ ਇੱਕ ਮੈਂਬਰ, ਘਰ ਦੇ ਮਾਲਿ ਕਿਰਾਏਦਾਰ ਤੱਕ ਦੀ ਜਾਣਕਾਰੀ ਭ