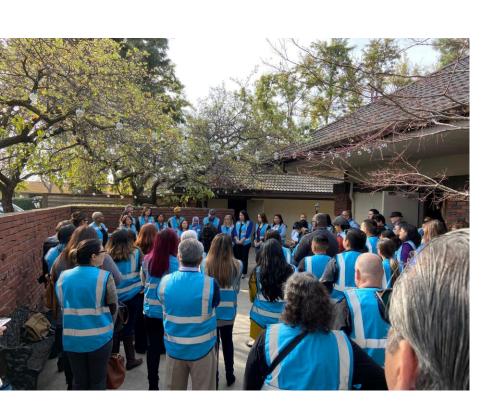

### **Grassroots, Boots on the Ground Strategy**

- Going to where people work, live and play
- Meaningful, face-to-face interactions
- Offering a helping hand
- Activating community
- Culturally appropriate creative content

# Canvassing works! Congratulations Education and Leadership Foundation!!!!!

Fresno County Census Tract 13.03

- 8/6/20 SRR 49.3%
- 8/7/20 SRR 54.9%
- Canvassing resulted in a one day increase of 5.6%
- As of 9/7/20 top census tract in the state with largest growth over the last 30 reports: 10.9%