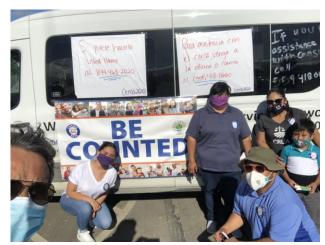

### **Grassroots, Boots on the Ground Strategy**

- Going to where people work, live and play
- Meaningful, face-to-face interactions
- Offering a helping hand
- Activating community
- Culturally appropriate creative content

# Canvassing works! Congratulations Education and Leadership Foundation!!!!!

Fresno County Census Tract 13.03

- 8/6/20 SRR 49.3%
- 8/7/20 SRR 54.9%
- Canvassing resulted in a one day increase of 5.6%
- As of 9/7/20 top census tract in the state with largest growth over the last 30 reports: 10.9%