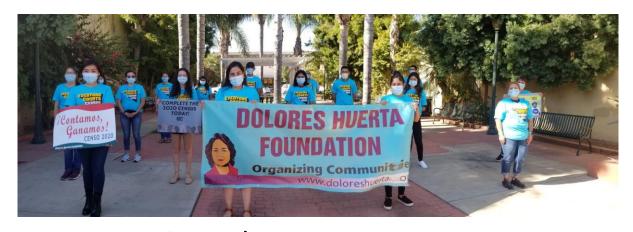

### **Grassroots, Boots on the Ground Strategy**

- Going to where people work, live and play
- Meaningful, face-to-face interactions
- Offering a helping hand
- Activating community
- Culturally appropriate creative content

#### **Adapting to COVID-19**

at Sierra Health Foundation