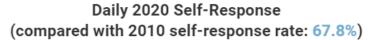

# Canvassing works! Congratulations Education and Leadership Foundation!!!!!

Fresno County Census Tract 13.03

- 8/6/20 SRR 49.3%
- 8/7/20 SRR 54.9%
- Canvassing resulted in a one day increase of 5.6%
- As of 9/7/20 top census tract in the state with largest growth over the last 30 reports: 10.9%