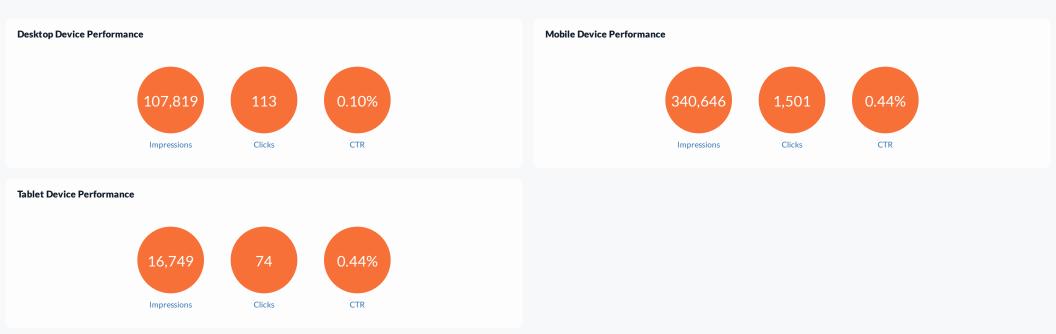

155,709     | 416    | 0.27% |
| Merced County Census - Hispanics/Low Income/Unemployment Native | 122,880     | 338    | 0.28% |
| Total 0                                                         | 465,214     | 1,688  | 0.36% |

All Available Products in Our Toolbox:





## **Balancing Clicks and Impressions Per Week**



Impressions: How many ads were served

Clicks: How many people are clicking on my ad

#### From Apr 01, 2020 to Apr 30, 2020

Created On May 05, 2020

#### **Top 5 Native Creatives**

| Creative                                 | Impressions | Clicks | CTR   |
|------------------------------------------|-------------|--------|-------|
| Merced County Census_Merced_Census_1.jpg | 465,214     | 1,688  | 0.36% |

From Apr 01, 2020 to Apr 30, 2020

Created On May 05, 2020



Any impressions and clicks below your totals are classified as **Unknown Devices**. Unknown Devices are Devices that cannot be classified as a specific device type by the exchanges. \*Note: Matching/Lookalike Native campaigns are not included in the above data.

#### Created On May 05, 2020

#### Top Display, Native, Video, and Online Audio Site & App Performance

| Site Name          | Impressions | Clicks | CTR   |
|--------------------|-------------|--------|-------|
| msn.com            | 38,127      | 17     | 0.04% |
| mocospace.com      | 32,090      | 581    | 1.81% |
| trivia.com         | 22,022      | 50     | 0.23% |
| ktvu.com           | 14,571      | 53     | 0.36% |
| play.google.com    | 14,124      | 73     | 0.52% |
| wordpress.com      | 11,931      | 42     | 0.35% |