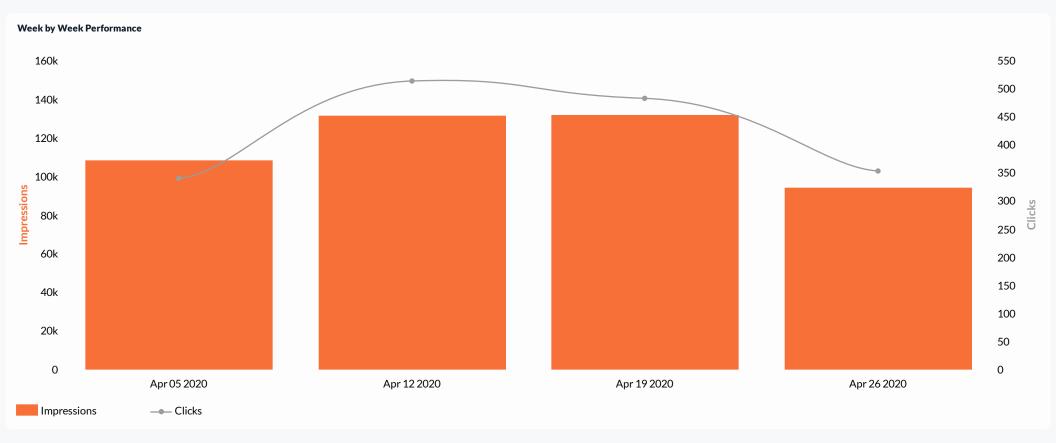

TOTAL ENGAGEMENT RATE

From Apr 01, 2020 to Apr 30, 2020

Created On May 05, 2020

#### Line Item Performance

| Line Item Name                                                  | Impressions | Clicks | CTR   |
|-----------------------------------------------------------------|-------------|--------|-------|
| Merced County Census - Al Native                                | 186,625     | 934    | 0.50% |
| Merced County Census - Keyword Native                           | 155,709     | 416    | 0.27% |
| Merced County Census - Hispanics/Low Income/Unemployment Native | 122,880     | 338    | 0.28% |
| Total 0                                                         | 465,214     | 1,688  | 0.36% |

All Available Products in Our Toolbox:





## **Balancing Clicks and Impressions Per Week**



Impressions: How many ads were served

Clicks: How many people are clicking on my ad

#### From Apr 01, 2020 to Apr 30, 2020

Created On May 05, 2020

#### **Top 5 Native Creatives**

| Creative                                 | Impressions | Clicks | CTR   |
|------------------------------------------|-------------|--------|-------|
| Merced County Census_Merced_Census_1.jpg | 465,214     | 1,688  | 0.36% |

From Apr 01, 2020 to Apr 30, 2020

Created On May 05, 2020



Any impressions and clicks below your totals are classified as **Unknown Devices**. Unknown Devices are Devices that cannot be classified as a specific device type by the exchanges. \*Note: Matching/Lookalike Native campaigns are not included in the above data.

#### Created On May 05, 2020

#### Top Display, Native, Vide