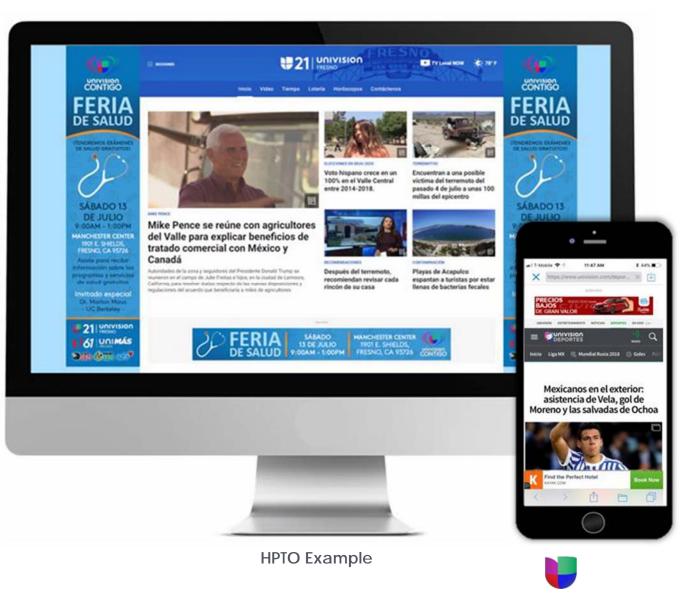

Also during the Spring of 2020 as COVID began to change operations, the County implemented its media campaign, which included contracts with local radio and TV outlets to expand reach to targeted groups. Merced County contracted with Merced Radio to run radio ads and an interview about the Census on its major radio stations which included all their highest rated stations as well as their Spanish speaking station LOBO. The campaign scope and schedule with Merced Radio is included in Attachment C. The County also contracted with Univision as part part of their comprehensive media campaign for Census 2020. Activities for Univision are included in Attachment C. The County also worked with Punjabi Radio to develop radio advertisements in the Punjabi language to run on their radio station for a total of two months.

Radio Merced: English and Spanish outreach on various local radio stations and digital platforms

Univision: Spanish outreach on various local television, radio, and digital platforms Punjabi Radio: Punjabi outreach on local radio station ONME Network/African-American Historical & Cultural Museum of the San Joaquin Valley: Outreach to African American community through virtual event